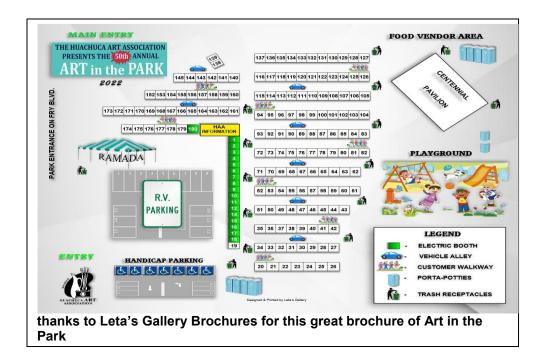

# Here it is! Our 50th Art in the Park!

# THE HUACHUCA ART ASSOCIATION PRESENTS THE 50th ANNUAL ART in the PARK

ONE OF THE SOUTHWEST'S LARGEST AND MOST POPULAR HANDMADE ARTS & CRAFTS FAIRS. WITH SOMETHING

PAINTINGS IEWELRY GLASS WOOD METAL CERAMICS CANDLES LOTIONS **GOURMET FOODS** PHOTOGRAPHY

And please, please, do! set aside some time over the weekend of October 1 & 2 to join us at the park – whether as a helper or as a shopper, or even just as a hot dog eater. You might find some treasures for yourself and also get a jump on your holiday shopping. Your patronage will be much appreciated and, just maybe, you can do your own small part to challenge the Jeff Bezos retail empire.