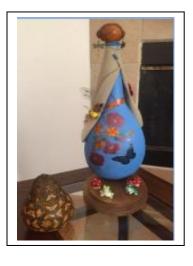

## Spirit doll workshop with Amy Gelley

Saturday October 29<sup>th</sup>

9:30 am to 1 pm **\$45** 

\*all materials provided sign up at the gallery