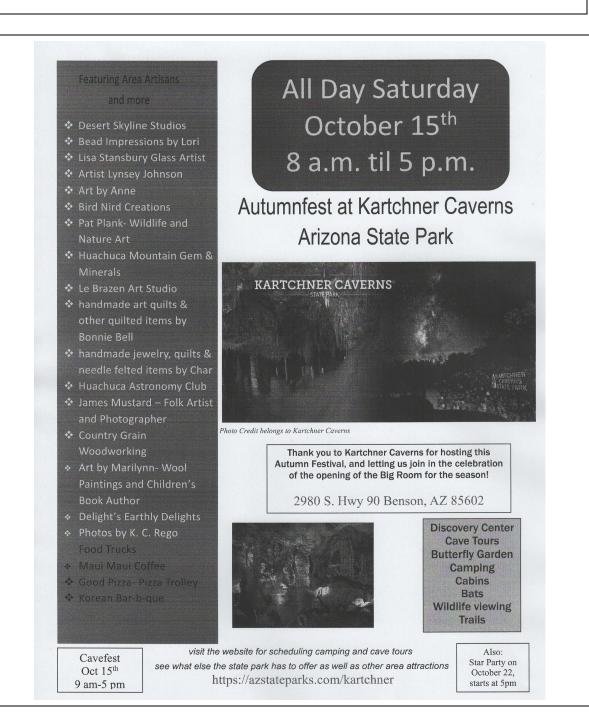

ASS

IN THE ADVANCED CLASS WE WILL BE CREATING ART IN REALISTIC OR ABSTRACT WAYS.

# This year's special category -Monsoon Magic Cash Prizes! Ribbons!

Show will be held at Cochise College Benson Center October 5<sup>th</sup> thru October 27<sup>th</sup>

Reception on Saturday October 15th 1pm to 3pm

#### UPCOMING EVENTS, look inside issue for details:

- ART in the Park Set up Fri 9/30 event 10/01 & 10/02
- Alcohol Ink Beginner & Advanced classes
- Fundamentals of Painting with Colored Pencils 10/15
- Joanne's weekly Oil Classes
- > Nathan & Sarah's Kids Classes on Tues & Weds
- Darlene's Cold Wax class 10/22
- Amy's Spirit Doll workshop 10/29
- Drop off for Photo Show entries:

October 26th or 27th, 2022 between 11:00 p.m. and 4:00

p.m Next Reception: Saturday, November 5th 1 to 5 pm