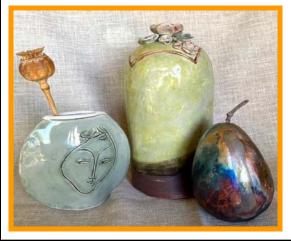

#### ALL ABOUT FEATURED ARTIST NATHANIEL ZORET-RUSSELL

Nathaniel Zoret-Russell is an American artist. Born and raised in the California bay area, he studied the birds and the trees out in the wild, spending much of his time hiking through the golden hillsides and along the coast. Due to the encouragement his mom – an artist – and teachers gave him, he first started showing his skills as a painter in middle school, displaying his work at county fairs and local art festivals. He later moved to Washington and continued studying both at college and out in the wild. There he also displayed his work at restaurants, festivals, and throughout the local art association. After covid he found himself moving south to the Arizona desert where he continues to show his latest creations. You can find those creations at the Huachuca Art Association Gallery or on his website at: www.deadfallartcollective.com